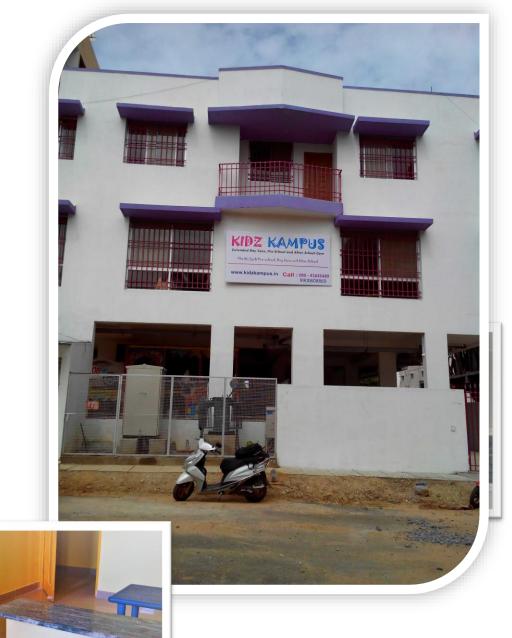

Location : Kasavanhali, Hosa Road, S Pur Consultant : Sushma V Nair

BUA : G+2~10250 Sq.ft Year : 2013

**High lights**: Functional in every aspect including recycling of grey water provision

Client : Sienna Silk - Development Project