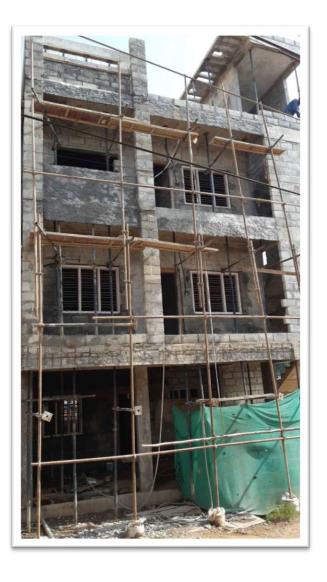

Client: Anil VS

Location : Raghuvanhalli Consultant : BRDCL

BUA: G+2~2975 Sq.ft High lights: Contemporary RCC Structure

Client: Mr. Naveen

Location : HRBR

BUA : G+2~2600 Sq.ft

Consultant : Pathways

Completion: 08 Months [June2016]