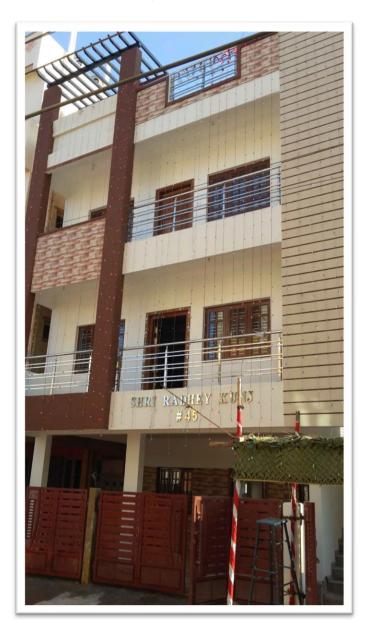

Client: Mr. Vinod & Mrs. Meera

Location: Bank Avenue (Horamavu)

BUA: G+2~2490 Sq.ft Consultant: Pathways

High lights: Addition of 02 extra floors over the existing ground floor

Client: Mr. Sameer Wadhaw (Daycare and corporate women hostel)