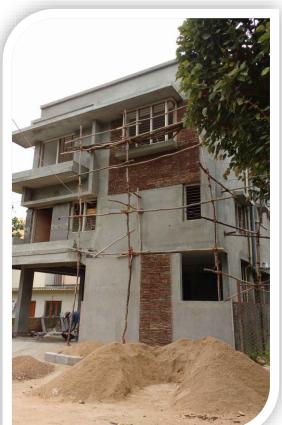

Location : Kanakanagar [RTNagar]

BUA: Basement + 4f, ~36000 Sqft Year: 2013

Client : Mr. Nakul

Location : Kothanur (Hennur)

BUA : G+3, ~ 4012 sq.ft.

Consultant : Sonal

Year: Feb 2016

High lights: Contemporary RCC Structure