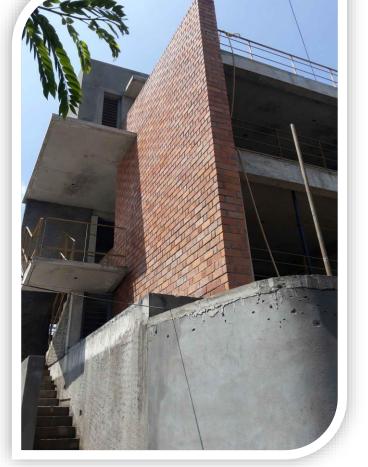

Client: CPEthirajan

Location: HSR BUA: G+2 ~2650 Sq.ft.

Consultant : Between Spaces Period : 08 months (June 2015)

High lights: Form finish [Internal] concrete work [exposed concrete without plaster] and wire cut exposed brickwork.