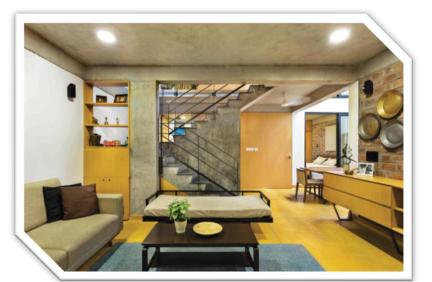

Client: CPEthirajan

Location: HSR BUA: G+2 ~2650 Sq.ft.

Consultant : Between Spaces Period : 08 months (June 2015)

High lights: Form finish [Internal] concrete work [exposed concrete without plaster] and wire cut exposed brickwork.