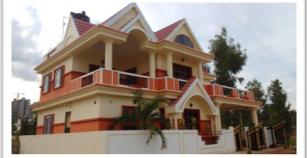

#### Some of the projects undertaken...

Project / Client : Mr. Charles Location: Hennur Baglur Road

BUA: G+1 (2211 Sq.ft.)

High lights: Slope Roof, RCC Cornice & beading all around

Consultant: CERTIS

Period: 10 months (Sep 2016)

Client: CPEthirajan

Location: HSR BUA: G+2 ~2650 Sq.ft.

Consultant : Between Spaces Period : 08 months (June 2015)

High lights: Form finish [Internal] concrete work [exposed concrete without plaster] and wire cut exposed brickwork.

Client: Anil VS

Location : Raghuvanhalli Consultant : BRDCL

BUA: G+2~2975 Sq.ft High lights: Contemporary RCC Structure

Client: Mr. Naveen

Location : HRBR

BUA : G+2~2600 Sq.ft

Consultant : Pathways

Completion: 08 Months [June2016]