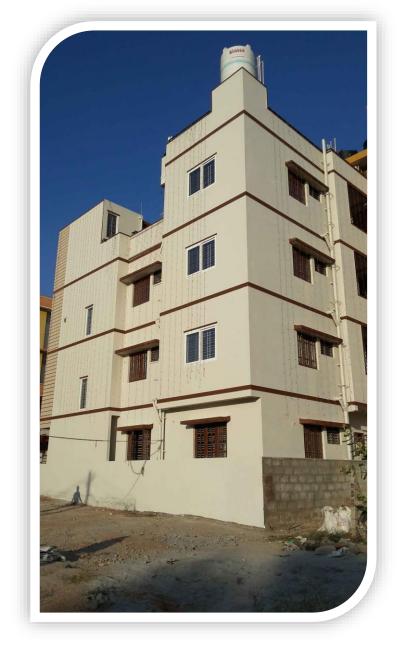

Location : Kanakanagar [RTNagar]

BUA: Basement + 4f, ~36000 Sqft Year: 2013

Client : Mr. Nakul

Location : Kothanur (Hennur)

BUA : G+3, ~ 4012 sq.ft.

Consultant : Sonal

Year: Feb 2016

High lights: Contemporary RCC Structure