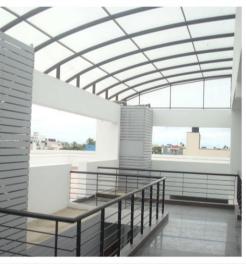

#### Some of the projects undertaken...

Project / Client : Mr. Charles Location: Hennur Baglur Road

BUA: G+1 (2211 Sq.ft.)

High lights: Slope Roof, RCC Cornice & beading all around

Consultant: CERTIS

Period: 10 months (Sep 2016)

Client: CPEthirajan

Location: HSR BUA: G+2 ~2650 Sq.ft.

Consultant : Between Spaces Period : 08 months (June 2015)

High lights: Form finish [Internal] concrete work [exposed concrete without plaster] and wire cut exposed brickwork.