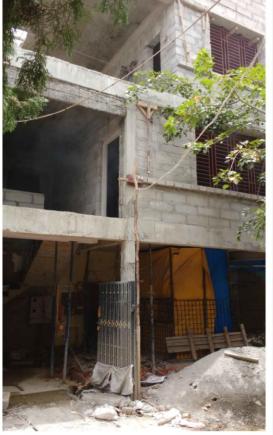

Location : Kanakanagar [RTNagar]

BUA: Basement + 4f, ~36000 Sqft Year: 2013

Client : Mr. Nakul

Location : Kothanur (Hennur)

BUA : G+3, ~ 4012 sq.ft.

Consultant : Sonal

Year: Feb 2016

High lights: Contemporary RCC Structure