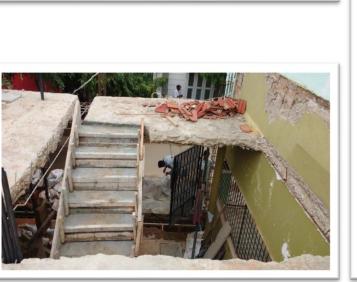

Client: Mr. Vinod & Mrs. Meera

Location: Bank Avenue (Horamavu)

BUA: G+2~2490 Sq.ft Consultant: Pathways

High lights: Addition of 02 extra floors over the existing ground floor

Client: Mr. Sameer Wadhaw (Daycare and corporate women hostel)