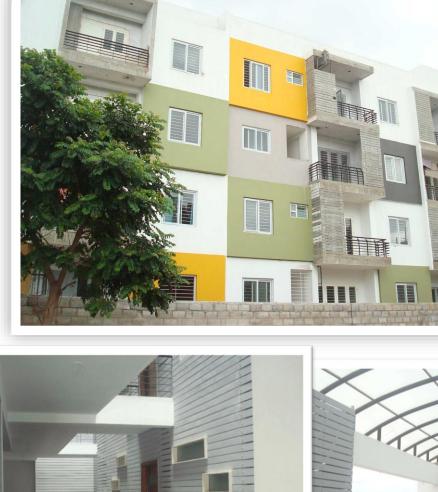

Location : Kanakanagar [RTNagar]

BUA: Basement + 4f, ~36000 Sqft Year: 2013

Client : Mr. Nakul

Location : Kothanur (Hennur)

BUA : G+3, ~ 4012 sq.ft.

Consultant : Sonal

Year: Feb 2016

High lights: Contemporary RCC Structure