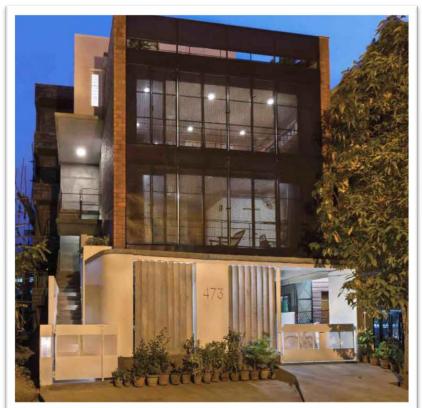

Client: Mr. Vinod & Mrs. Meera

Location: Bank Avenue (Horamavu)

BUA: G+2~2490 Sq.ft Consultant: Pathways

High lights: Addition of 02 extra floors over the existing ground floor

Client: Mr. Sameer Wadhaw (Daycare and corporate women hostel)