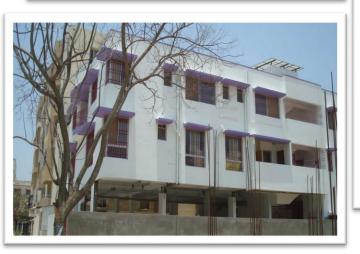

Location : Kasavanhali, Hosa Road, S Pur Consultant : Sushma V Nair

BUA : G+2~10250 Sq.ft Year : 2013

**High lights**: Functional in every aspect including recycling of grey water provision

Client : Sienna Silk - Development Project