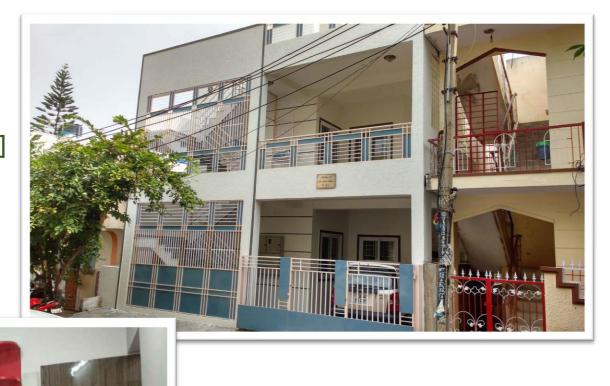

Client: Anil VS

Location : Raghuvanhalli Consultant : BRDCL

BUA: G+2~2975 Sq.ft High lights: Contemporary RCC Structure

Client: Mr. Naveen

Location : HRBR

BUA : G+2~2600 Sq.ft

Consultant : Pathways

Completion: 08 Months [June2016]